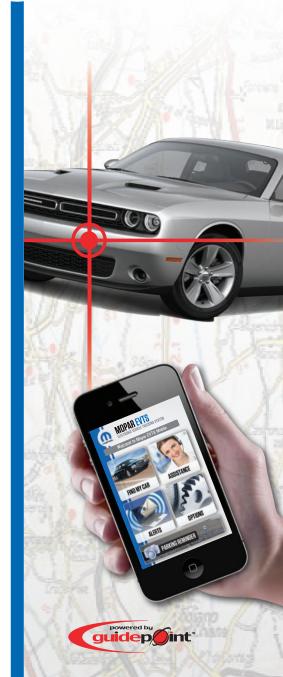

## Online Vehicle Tracking & Trace Maps

When your vehicle is being used by someone else, you might want to know just where it's going. The Online Vehicle Tracking feature lets you track your vehicle's precise location and travel speed at any time

through our online interface, up to 200 times per year.

## Personal Safety And Security In The Palm Of Your Hand.

Available on both **Silver** and **Gold** Plans, download the Mopar EVTS Smartphone App and keep your plan's features

with you wherever you go. Find out your vehicle's exact location. Track its speed. Know where it's been. Plus, get a whole new level of control over your vehicle, including, speed and geographic boundary alerts, personal concierge services and so much more — all from your Smartphone. Available for: iPhone, Android

and Blackberry Smart Phones.