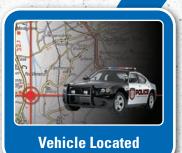

#### **GPS-Enabled Stolen Vehicle Locator**

The EVTS Stolen Vehicle Locator is your secret weapon against thieves! When activated by our 24/7 Response Center, it beams a signal across our proprietary network, allowing us to identify the exact location of your

stolen vehicle with pinpoint precision, anywhere across the United States, Canada or Mexico.