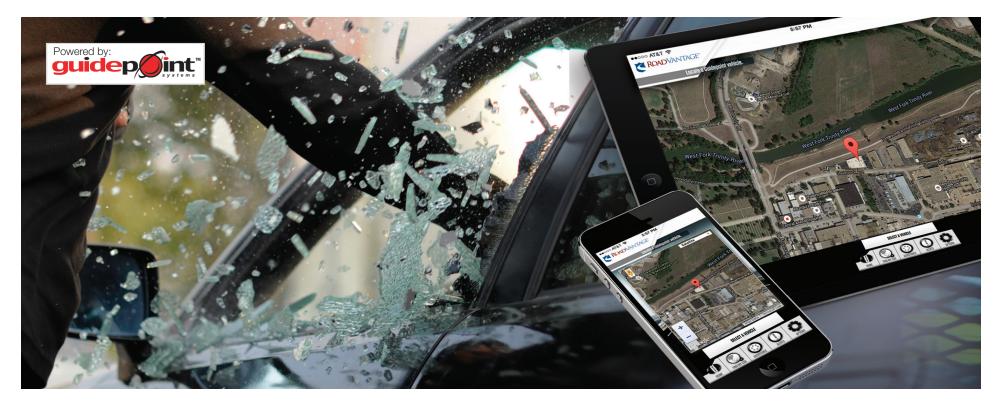

## GPS Vehicle Theft Protection

Vehicle anti-theft tracking system provides immediate location.

#### **Includes:**

- **Immediate GPS Location**—The website can show where your vehicle is and how fast it is moving in real time.
- Insurance Discounts—Major insurance companies may offer discounts for theft protection systems.
- **Mobile Access**—Locate directly from smartphone.
- **Boundary Alerts**—Receive an alert the instant a thief starts driving away with perimeter notifications.
- Speeding Alerts—You can be notified if your vehicle exceeds a speed limit you set.
- Low Battery Alerts—Notifies you when the vehicle battery is low.