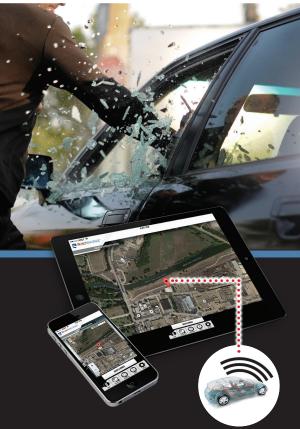

## GPS Vehicle Theft Protection

Vehicle anti-theft tracking system provides immediate location.

#### **Includes:**

- **Immediate GPS Location**—The website can show where your vehicle is and how fast it is moving in real time.
- Insurance Discounts—Major insurance companies may offer discounts for theft protection systems.
- **Mobile Access**—Locate directly from smartphone.
- **Boundary Alerts**—Receive an alert the instant a thief starts driving away with perimeter notifications.
- Speeding Alerts—You can be notified if your vehicle exceeds a speed limit you set.
- Low Battery Alerts—Notifies you when the vehicle battery is low.